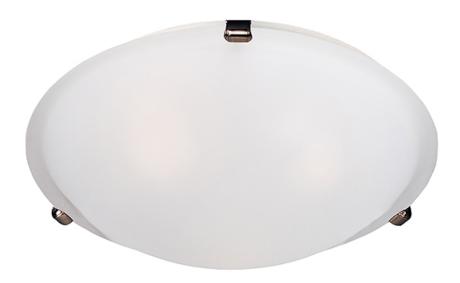

## **PRODUCT DESCRIPTION**

Maxim Lighting's commitment to both the residential lighting and the home building industries will assure you a product line focused on your basic lighting needs. With the Malaga collection you will find quality lighting that is well designed, well priced and readily available.

## **FINISHES OPTION**

GLASS Frosted FT

MATERIAL Glass, Steel

RATINGS cETLus Damp Location

ADDITIONAL OPERATING TEMPERATURE: -20°C (-4°F), 40°C (104°F)

PHOTOMETIC: Report Found Online

Always consult a qualified electrician before installing any lighting product.