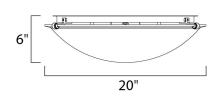

## MEASUREMENTS DIMENSION

: 20" L x 20" W x 6" H HANGING WEIGHT : 8.38 lb

LAMPING INPUT VOLTAGE BULB

BULB INCLUDED DIMMABLE

:120V : 4 x 60W Incandescent E26 Medium , 240W Total : (Not Included) :Yes